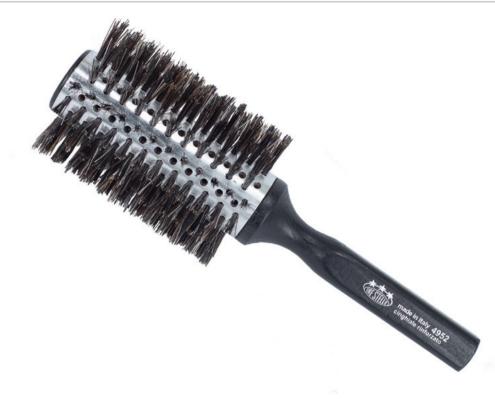

\*only these items have a hole on the top of the handle

Reinforced Boar

ITEM

4177

4179°

4979

4952\*°

增加的原始和目的行

Carbon Bary 4952

Brushes with wood handle and reinforced boar bristles. Handle is assembled with aluminum tube

BOX CARTON

60 72

72

72

6

6

6

6

DIAM

33/75

22/60

18/55

33/50

\* only these items have a hole on the top of the handle ° these items have hole for hot air