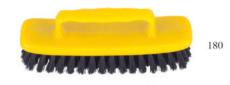

black plastic pin."Made in Italy" is also printed on the pin

special paint: rubber effect or shiny effect

customize all product with costumer logo, printend by laser technology

170

| ITEM  |                                                                       | BOX CARTON |     |
|-------|-----------------------------------------------------------------------|------------|-----|
| 170   | shoe brush: plastic colored handle,<br>synthetic and nautural bristle | 24         | 144 |
| 180   | synthetic and nautural bristle                                        | 24         | 144 |
| 1238  | clothes brush: plastic colored handle, synthetic and natural bristle  | 6          | 72  |
| 1252  |                                                                       | 5          | 90  |
| 12528 |                                                                       | 1          | 30  |