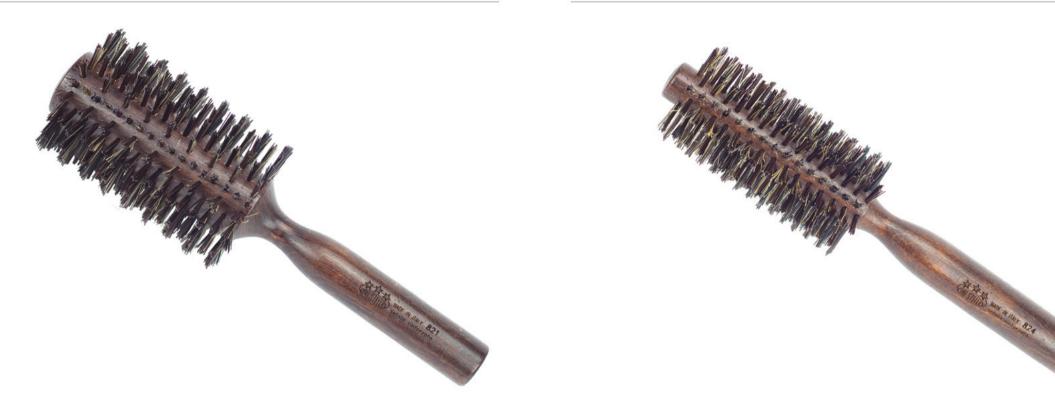

ITEM

XL\*

L

М

S

XS

| 621 |
|-----|

Brushes with natural wood handle and reinforced bristles. Logo is printed with laser technology.

| ITEM | DIAM    | BOX CARTON |
|------|---------|------------|
| 621* | 33/65   | 6 72       |
| 623  | 22/55   | 6 72       |
| 624  | 18/50   | 12 120     |
| 625  | 15,5/45 | 12 144     |
| 626  | 15,5/40 | 12 144     |
|      |         |            |

\*only these items have a hole on the top of the handle

|                                                       | nden |
|-------------------------------------------------------|------|
| <i><i><i><i><i><i>A</i></i>AAAAAAAAAA</i></i></i></i> |      |
|                                                       | 952  |