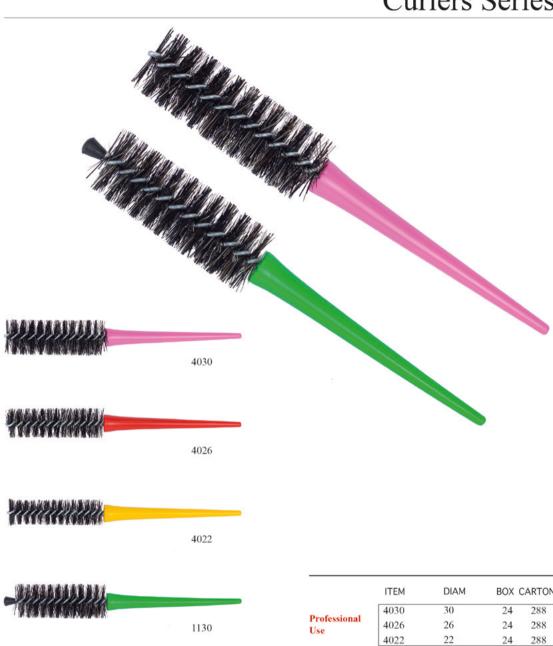

Brushes with wood handle and reinforced natural bristles. Logo is printed with laser technology.

| ITEM | DIAM    | BOX | CARTON |
|------|---------|-----|--------|
| 772* | 33/70   | 6   | 60     |
| 777  | 22/60   | 6   | 72     |
| 771  | 18/55   | 12  | 120    |
| 773  | 15,5/45 | 12  | 144    |
| 774  | 12/30   | 12  | 144    |
| 778  | 18/55   | 12  | 120    |

\*only these items have a hole on the top of the handle

| and the second second second second second                                                                                                                                                                                                                                                                                                                                                                                                                                                                                                                                                                                                                                                                                                                                                                                                                                                                                                                                                                                                                                                                                                                                                                                                                                                                                                                                                                                                                                                                                                                                                                                                                                                                                                                                                                                                                                                                                                                                                                                                                                                                                     |                 |
|--------------------------------------------------------------------------------------------------------------------------------------------------------------------------------------------------------------------------------------------------------------------------------------------------------------------------------------------------------------------------------------------------------------------------------------------------------------------------------------------------------------------------------------------------------------------------------------------------------------------------------------------------------------------------------------------------------------------------------------------------------------------------------------------------------------------------------------------------------------------------------------------------------------------------------------------------------------------------------------------------------------------------------------------------------------------------------------------------------------------------------------------------------------------------------------------------------------------------------------------------------------------------------------------------------------------------------------------------------------------------------------------------------------------------------------------------------------------------------------------------------------------------------------------------------------------------------------------------------------------------------------------------------------------------------------------------------------------------------------------------------------------------------------------------------------------------------------------------------------------------------------------------------------------------------------------------------------------------------------------------------------------------------------------------------------------------------------------------------------------------------|-----------------|
| CANANASAASAASAA                                                                                                                                                                                                                                                                                                                                                                                                                                                                                                                                                                                                                                                                                                                                                                                                                                                                                                                                                                                                                                                                                                                                                                                                                                                                                                                                                                                                                                                                                                                                                                                                                                                                                                                                                                                                                                                                                                                                                                                                                                                                                                                | with a ray 7720 |
| A contraction of the second se | 772C            |