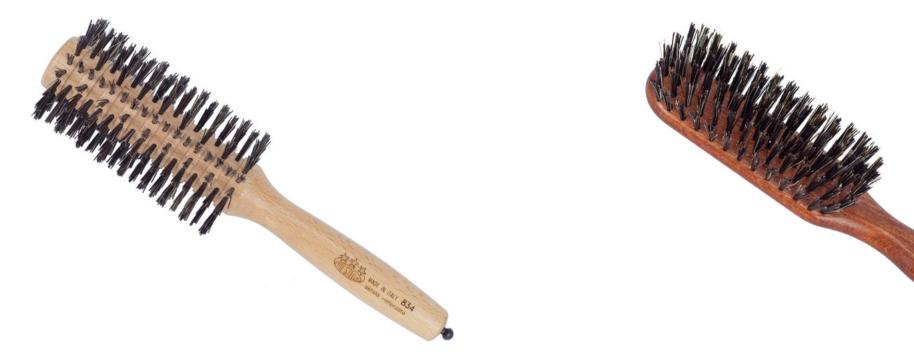

Carlos and an and |
|------------------------------|-------------------|
|                              |                   |
|                              | 544               |

|                                                      | Contraction and the state |
|------------------------------------------------------|---------------------------|
| kılıdı slada tari ala fartu kurla kurlu kurlu kurlu. | 517                       |





Brushes with natural wood handle and nylon bristles. Logo is printed with laser technology.

Wat Water S49

| ITEM | DIAM    | BOX CARTON |
|------|---------|------------|
| 549  | 15,5/33 | 12 144     |
| 544  | 13,5/30 | 12 144     |
| 517  | 15,5/40 | 12 144     |
| 587  | 15,5/40 | 12 144     |

\*only these items have a hole on the top of the handle





BOX CARTON

60 72

72

144

144

6

6

6

12

12













DIAM

33/63

28/58

22/52

13/43

15,5/48

Brushes with wood handle and reinforced natural bristles.

Logo is printed with laser technology.

ITEM

835\*

834

833

832

831







689







Brushes with wood handle and reinforced boar bristles. Logo is printed with laser technology.

| ITEM | DIAM  | BOX CARTON |
|------|-------|------------|
| 352  | 13/30 | 12 144     |
| 354° | 13/30 | 12 144     |
| 689  | 13/30 | 12 144     |
| 381  | 11/30 | 12 144     |

° Nylon with fused ball































Nylon

Nails brush with plastic colored handle. Black and white bristles are in nylon.

| ITEM | BOX | CARTON |
|------|-----|--------|
| 040  | 24  | 288    |
| 040S | 0   | 204    |





AMARIAN

| ITEM |