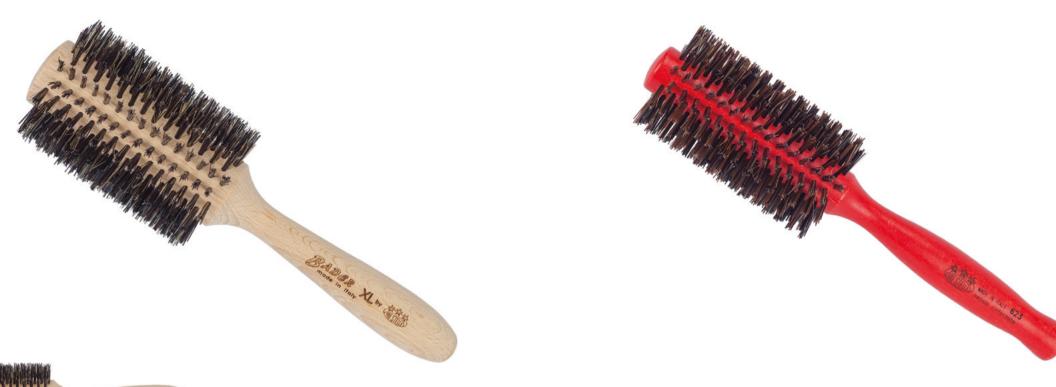

Brushes with wood handle and reinforced natural bristles. Logo is printed with laser technology.

| ITEM | DIAM    | BOX | CARTON |
|------|---------|-----|--------|
| 772* | 33/70   | 6   | 60     |
| 777  | 22/60   | 6   | 72     |
| 771  | 18/55   | 12  | 120    |
| 773  | 15,5/45 | 12  | 144    |
| 774  | 12/30   | 12  | 144    |
| 778  | 18/55   | 12  | 120    |

\*only these items have a hole on the top of the handle

| and the second second second second second                                                                                                                                                                                                                                                                                                                                                                                                                                                                                                                                                                                                                                                                                                                                                                                                                                                                                                                                                                                                                                                                                                                                                                                                                                                                                                                                                                                                                                                                                                                                                                                                                                                                                                                                                                                                                                                                                                                                                                                                                                                                                     |                 |
|--------------------------------------------------------------------------------------------------------------------------------------------------------------------------------------------------------------------------------------------------------------------------------------------------------------------------------------------------------------------------------------------------------------------------------------------------------------------------------------------------------------------------------------------------------------------------------------------------------------------------------------------------------------------------------------------------------------------------------------------------------------------------------------------------------------------------------------------------------------------------------------------------------------------------------------------------------------------------------------------------------------------------------------------------------------------------------------------------------------------------------------------------------------------------------------------------------------------------------------------------------------------------------------------------------------------------------------------------------------------------------------------------------------------------------------------------------------------------------------------------------------------------------------------------------------------------------------------------------------------------------------------------------------------------------------------------------------------------------------------------------------------------------------------------------------------------------------------------------------------------------------------------------------------------------------------------------------------------------------------------------------------------------------------------------------------------------------------------------------------------------|-----------------|
| CANANASAASAASAA                                                                                                                                                                                                                                                                                                                                                                                                                                                                                                                                                                                                                                                                                                                                                                                                                                                                                                                                                                                                                                                                                                                                                                                                                                                                                                                                                                                                                                                                                                                                                                                                                                                                                                                                                                                                                                                                                                                                                                                                                                                                                                                | with a ray 7720 |
| A contraction of the second se | 772C            |