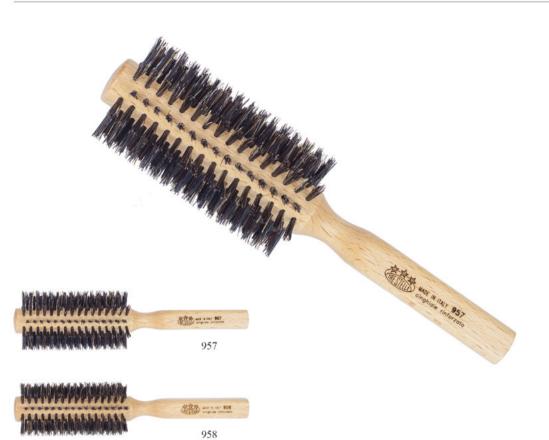

950

Brushes with wood handle and reinforced boar bristles. Logo is printed with laser technology.

| ITEM | DIAM    | BOX | CARTON |
|------|---------|-----|--------|
| 957  | 22/55   | 6   | 72     |
| 958  | 22/50   | 6   | 72     |
| 959  | 18/55   | 12  | 120    |
| 951  | 15,5/42 | 12  | 144    |
| 954  | 13/32   | 12  | 144    |
| 950  | 10/29   | 12  | 144    |