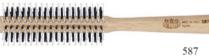

Brushes with natural wood handle and nylon bristles. Logo is printed with laser technology.

Wat Water S49

| ITEM | DIAM    | BOX CARTON |
|------|---------|------------|
| 549  | 15,5/33 | 12 144     |
| 544  | 13,5/30 | 12 144     |
| 517  | 15,5/40 | 12 144     |
| 587  | 15,5/40 | 12 144     |