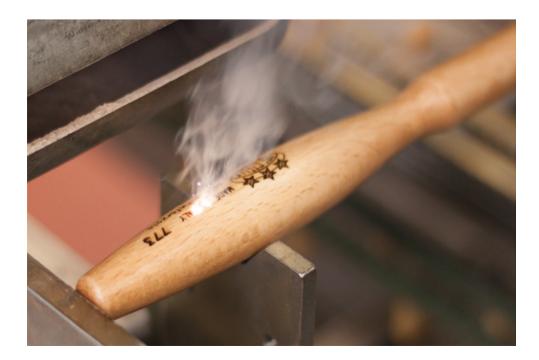

Brushes with wood handle and reinforced natural bristles. Logo is printed with laser technology.

| ITEM | DIAM    | BOX | CARTON |
|------|---------|-----|--------|
| 772* | 33/70   | 6   | 60     |
| 777  | 22/60   | 6   | 72     |
| 771  | 18/55   | 12  | 120    |
| 773  | 15,5/45 | 12  | 144    |
| 774  | 12/30   | 12  | 144    |
| 778  | 18/55   | 12  | 120    |