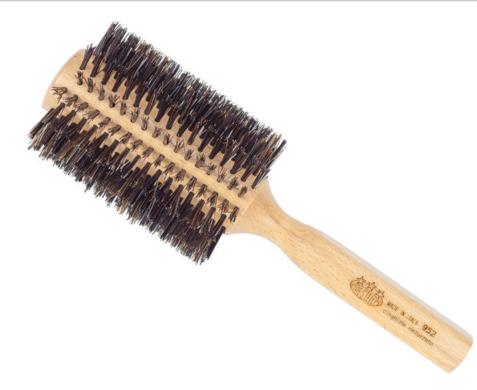

.......

-----

AT IT BAR A ILLY 953

200 mil n for 955

955

956

953

Brushes with wood handle and reinforced boar bristles. Logo is printed with laser technology.

| ITEM | DIAM  | BOX CARTON |
|------|-------|------------|
| 952* | 33/75 | 6 60       |
| 953* | 33/65 | 6 60       |
| 955* | 33/60 | 6 60       |
| 956  | 22/60 | 6 72       |

\*only these items have a hole on the top of the handle