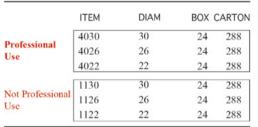

BOX CARTON |
|------|---------|------------|
| 549  | 15,5/33 | 12 144     |
| 544  | 13,5/30 | 12 144     |
| 517  | 15,5/40 | 12 144     |
| 587  | 15,5/40 | 12 144     |

\*only these items have a hole on the top of the handle





BOX CARTON

60 72

72

144

144

6

6

6

12

12













DIAM

33/63

28/58

22/52

13/43

15,5/48

Brushes with wood handle and reinforced natural bristles.

Logo is printed with laser technology.

ITEM

835\*

834

833

832

831







689







Brushes with wood handle and reinforced boar bristles. Logo is printed with laser technology.

| ITEM | DIAM  | BOX CARTON |
|------|-------|------------|
| 352  | 13/30 | 12 144     |
| 354° | 13/30 | 12 144     |
| 689  | 13/30 | 12 144     |
| 381  | 11/30 | 12 144     |

° Nylon with fused ball































Nylon

Nails brush with plastic colored handle. Black and white bristles are in nylon.

| ITEM | BOX | CARTON |
|------|-----|--------|
| 040  | 24  | 288    |
| 040S | 0   | 204    |





AMARIAN

| ITEM |                                                        | BOX | CARTON |
|------|--------------------------------------------------------|-----|--------|
| 326  | assorted color handle with<br>synthetic fibre bristles | 1   | 48     |
| 320  | natural painted wooden handle<br>with natural bristles | 1   | 48     |









black plastic pin."Made in Italy" is also printed on the pin



special paint: rubber effect or shiny effect



customize all product with costumer logo, printend by laser technology





170

| ITEM  |