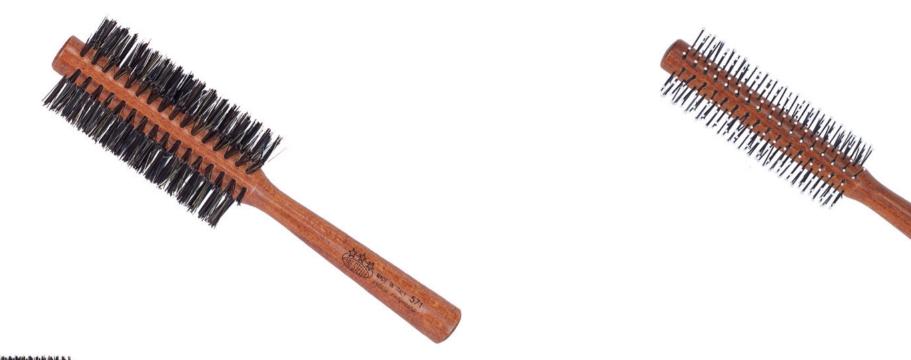

LEGGURRAR ANTINA ANTINA D States - --- - 543 **Tricionstrictures** 

543

553

Brushes with wood handle and reinforced bristles.

DIAM

18/53

15,5/45

13,5/30

15,5/40

15,5/40

Logo is printed with laser technology.

ITEM

571

573

572

553°