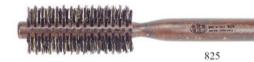

## Brushes with wood handle and reinforced natural bristles.

| ITEM | DIAM    | BOX ( | CARTON |
|------|---------|-------|--------|
| 824  | 18/50   | 12    | 120    |
| 825  | 15,5/45 | 12    | 144    |
| 826  | 15,5/40 | 12    | 144    |
| 827  | 13,5/35 | 12    | 144    |