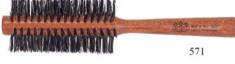

LEGGURRAR ANTINA ANTINA D States - --- - 543 **Tricionstrictures** 

543

553

Brushes with wood handle and reinforced bristles.

DIAM

18/53

15,5/45

13,5/30

15,5/40

15,5/40

Logo is printed with laser technology.

ITEM

571

573

572

553°

543°

° Nylon Bristles

| MANAAAAAAAAAAAAAAAAAAAAAAAAAAAAAAAAAAAA | C Barran Ma |
|-----------------------------------------|-------------|
| hadadahahahahahahahahahahahahahahahahah | 549         |
| sekelüllerkelu halvelu halvelu halvel   |             |