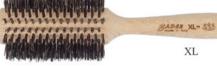

ITEM

XL\*

L

М

S

XS

| 621 |
|-----|

Brushes with natural wood handle and reinforced bristles. Logo is printed with laser technology.

| ITEM | DIAM    | BOX CARTON |
|------|---------|------------|
| 621* | 33/65   | 6 72       |
| 623  | 22/55   | 6 72       |
| 624  | 18/50   | 12 120     |
| 625  | 15,5/45 | 12 144     |
| 626  | 15,5/40 | 12 144     |
|      |         |            |

\*only these items have a hole on the top of the handle

|                                                       | nden |
|-------------------------------------------------------|------|
| <i><i><i><i><i><i>A</i></i>AAAAAAAAAA</i></i></i></i> |      |
|                                                       | 952  |