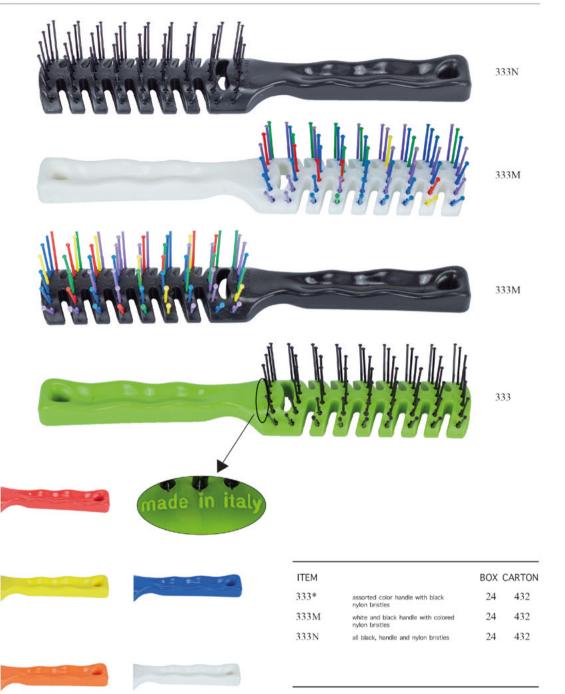

AM    | BOX CARTON |
|------|---------|------------|
| 549  | 15,5/33 | 12 144     |
| 544  | 13,5/30 | 12 144     |
| 517  | 15,5/40 | 12 144     |
| 587  | 15,5/40 | 12 144     |

\*only these items have a hole on the top of the handle





BOX CARTON

60 72

72

144

144

6

6

6

12

12













DIAM

33/63

28/58

22/52

13/43

15,5/48

Brushes with wood handle and reinforced natural bristles.

Logo is printed with laser technology.

ITEM

835\*

834

833

832

831







689







Brushes with wood handle and reinforced boar bristles. Logo is printed with laser technology.

| ITEM | DIAM  | BOX CARTON |
|------|-------|------------|
| 352  | 13/30 | 12 144     |
| 354° | 13/30 | 12 144     |
| 689  | 13/30 | 12 144     |
| 381  | 11/30 | 12 144     |

° Nylon with fused ball































Nylon

Nails brush with plastic colored handle. Black and white bristles are in nylon.

| ITEM | BOX | CARTON |
|------|-----|--------|
| 040  | 24  | 288    |
| 040S | 0   | 204    |





AMARIAN

| ITEM |                                                        | BOX | CARTON |
|------|--------------------------------------------------------|-----|--------|
| 326  | assorted color handle with<br>synthetic fibre bristles | 1   | 48     |
| 320  | natural painted wooden handle<br>with natural bristles | 1   | 48     |









black plastic pin."Made in Italy" is also printed on the pin



special paint: rubber effect or shiny effect



customize all product with costumer logo, printend by laser technology





170

| ITEM  |