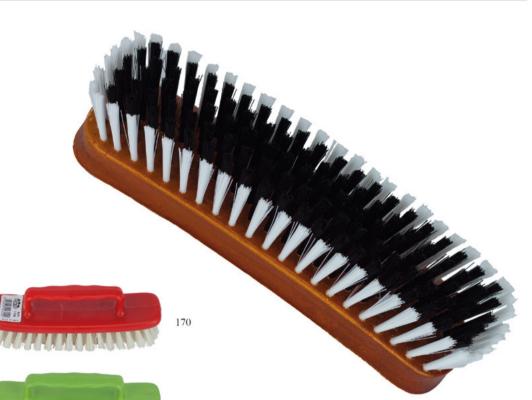

black plastic pin."Made in Italy" is also printed on the pin

special paint: rubber effect or shiny effect

customize all product with costumer logo, printend by laser technology

170

| ITEM  |                                                                       | BOX CARTON |     |
|-------|-----------------------------------------------------------------------|------------|-----|
| 170   | shoe brush: plastic colored handle,<br>synthetic and nautural bristle | 24         | 144 |
| 180   | synthetic and nautural bristle                                        | 24         | 144 |
| 1238  | clothes brush: plastic colored handle, synthetic and natural bristle  | 6          | 72  |
| 1252  |                                                                       | 5          | 90  |
| 12528 |                                                                       | 1          | 30  |