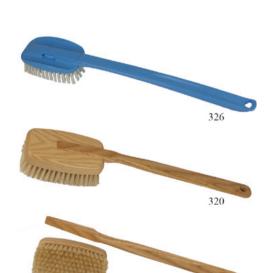

AMARIAN

| ITEM |                                                        | BOX | CARTON |
|------|--------------------------------------------------------|-----|--------|
| 326  | assorted color handle with<br>synthetic fibre bristles | 1   | 48     |
| 320  | natural painted wooden handle<br>with natural bristles | 1   | 48     |