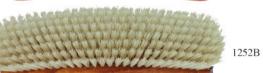

black plastic pin."Made in Italy" is also printed on the pin

special paint: rubber effect or shiny effect

customize all product with costumer logo, printend by laser technology

170

| ITEM  |                                                                       | BOX CARTON |     |
|-------|-----------------------------------------------------------------------|------------|-----|
| 170   | shoe brush: plastic colored handle,<br>synthetic and nautural bristle | 24         | 144 |
| 180   | synthetic and nautural bristle                                        | 24         | 144 |
| 1238  | clothes brush: plastic colored handle, synthetic and natural bristle  | 6          | 72  |
| 1252  |                                                                       | 5          | 90  |
| 12528 |                                                                       | 1          | 30  |