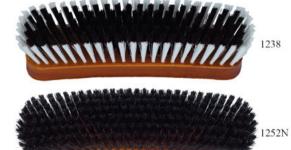

black plastic pin."Made in Italy" is also printed on the pin

special paint: rubber effect or shiny effect

customize all product with costumer logo, printend by laser technology

170

| ITEM  |                                                                       | BOX CARTON |     |
|-------|-----------------------------------------------------------------------|------------|-----|
| 170   | shoe brush: plastic colored handle,<br>synthetic and nautural bristle | 24         | 144 |
| 180   | synthetic and nautural bristle                                        | 24         | 144 |
| 1238  | clothes brush: plastic colored handle, synthetic and natural bristle  | 6          | 72  |
| 1252  |                                                                       | 5          | 90  |
| 12528 |                                                                       | 1          | 30  |