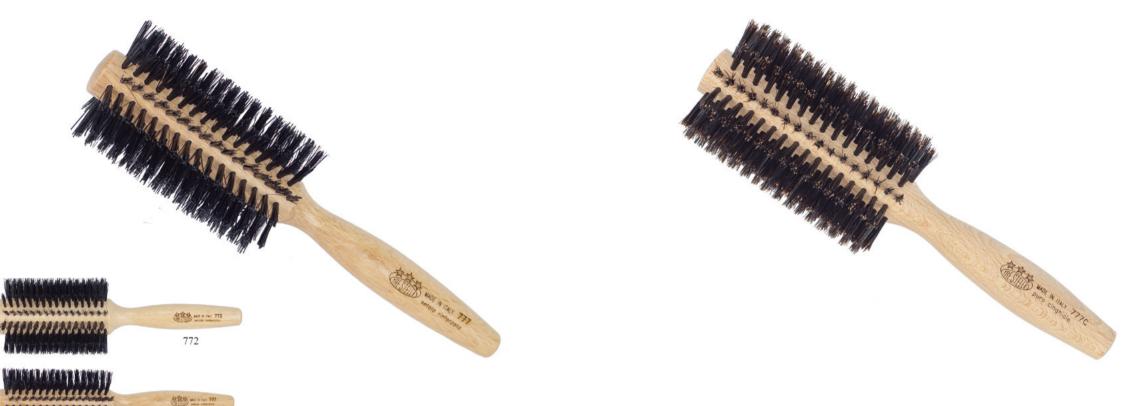

Brushes with wood handle and reinforced natural bristles. Logo is printed with laser technology.

| ITEM | DIAM    | BOX | CARTON |
|------|---------|-----|--------|
| 772* | 33/70   | 6   | 60     |
| 777  | 22/60   | 6   | 72     |
| 771  | 18/55   | 12  | 120    |
| 773  | 15,5/45 | 12  | 144    |
| 774  | 12/30   | 12  | 144    |
| 778  | 18/55   | 12  | 120    |

\*only these items have a hole on the top of the handle

| and the second second second second second                                                                                                                                                                                                                                                                                                                                                                                                                                                                                                                                                                                                                                                                                                                                                                                                                                                                                                                                                                                                                                                                                                                                                                                                                                                                                                                                                                                                                                                                                                                                                                                                                                                                                                                                                                                                                                                                                                                                                                                                                                                                                     |                 |
|--------------------------------------------------------------------------------------------------------------------------------------------------------------------------------------------------------------------------------------------------------------------------------------------------------------------------------------------------------------------------------------------------------------------------------------------------------------------------------------------------------------------------------------------------------------------------------------------------------------------------------------------------------------------------------------------------------------------------------------------------------------------------------------------------------------------------------------------------------------------------------------------------------------------------------------------------------------------------------------------------------------------------------------------------------------------------------------------------------------------------------------------------------------------------------------------------------------------------------------------------------------------------------------------------------------------------------------------------------------------------------------------------------------------------------------------------------------------------------------------------------------------------------------------------------------------------------------------------------------------------------------------------------------------------------------------------------------------------------------------------------------------------------------------------------------------------------------------------------------------------------------------------------------------------------------------------------------------------------------------------------------------------------------------------------------------------------------------------------------------------------|-----------------|
| CANANASAASAASAA                                                                                                                                                                                                                                                                                                                                                                                                                                                                                                                                                                                                                                                                                                                                                                                                                                                                                                                                                                                                                                                                                                                                                                                                                                                                                                                                                                                                                                                                                                                                                                                                                                                                                                                                                                                                                                                                                                                                                                                                                                                                                                                | with a ray 7720 |
| A contraction of the second se | 772C            |